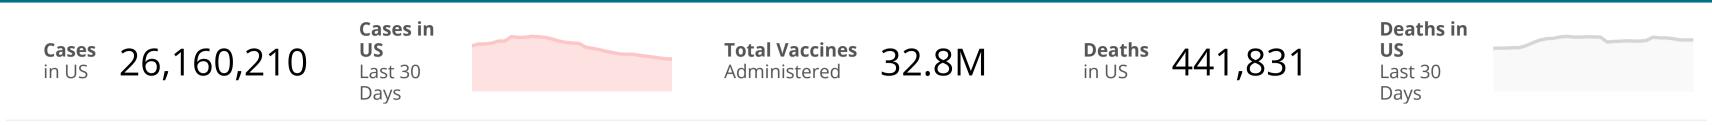

Maps, charts, and data provided by the CDC, updated daily by 8 pm  $\mathsf{ET}^{\mathsf{T}}$ 

CDC | Updated: Feb 02 2021 06:04 PM

HEALTHCARE PERSONNEL CASES

391,692

HEALTHCARE PERSONNEL DEATHS

1,343

Q

COVID-19 Home